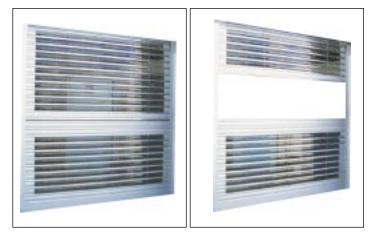

#### TESTED BY BUREAU VERITAS The aluminum shutter type VISION have satisfactory passed the M50 impact test as stated in NF P08-301.

Sequential opening door with high visibility and security as it allows ventilation in case you want to decrease internal temperature.

### **TRADITIONAL PRODUCTS**

Traditional models show rusty areas and damages that make them not to be perfectly transparent.

On top of that we also offer you:

TIGHTNESS TO WIND AND RAIN, due to magnific adjustment of polycarbonate sights with aluminium profiles that avoid drips inside.