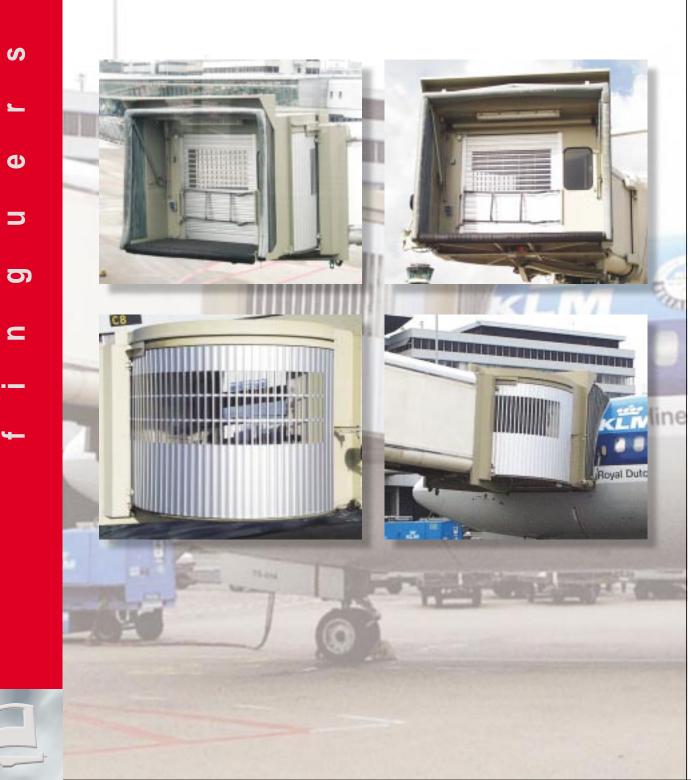

# WHY THE BEST AIRPORTS ALL OVER THE WORLD INSTALL OUR PRODUCTS **COMPARE** yourself

When operating there is full visibility in all directions.

Passengers transit is visible both during day and night.

HIGH SECURITY when operating, due to excellent circular visibility that allow to decrease requested times. Its minimum maintenance makes the product have a low effective cost through the years.

oyal Dutch Airlines