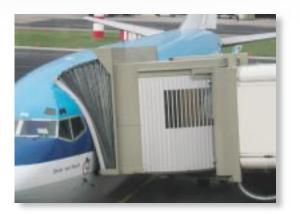

# **TRANSPARENT DOORS AND CURTAINS** FOR PASSENGERS BOARDING BRIDGES

#### TESTED BY BUREAU VERITAS The aluminum shutter type VISION have satisfactory passed the M50 impact test as stated in NF P08-301.

Sequential opening door with high visibility and security as it allows ventilation in case you want to decrease internal temperature.