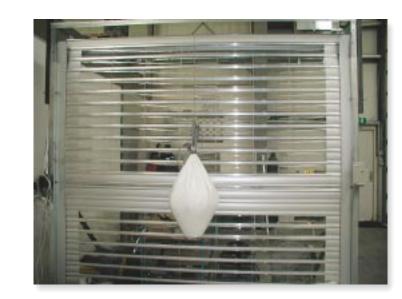

#### TESTED BY BUREAU VERITAS The aluminum shutter type VISION have satisfactory passed the M50 impact test as stated in NF P08-301.

Sequential opening door with high visibility and security as it allows ventilation in case you want to decrease internal temperature.