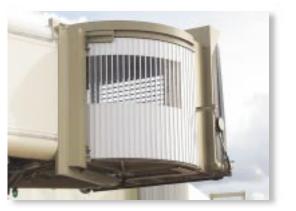

#### TESTED BY BUREAU VERITAS The aluminum shutter type VISION have satisfactory passed the M50 impact test as stated in NF P08-301.

Sequential opening door with high visibility and security as it allows ventilation in case you want to decrease internal temperature.