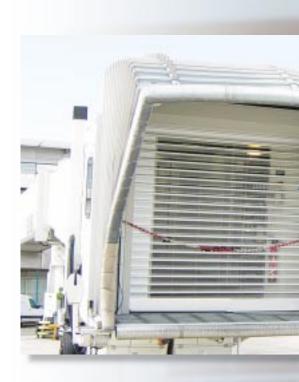

### **TRADITIONAL PRODUCTS**

Traditional models show rusty areas and damages that make them not to be perfectly transparent.

On top of that we also offer you:

TIGHTNESS TO WIND AND RAIN, due to magnific adjustment of polycarbonate sights with aluminium profiles that avoid drips inside.